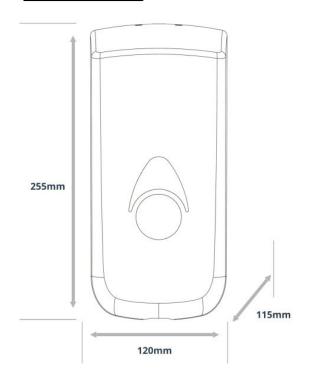

#### The Myriad Range is an official Made In Britain product

Height 255mm Width 120mm Projection 115mm

# **Dimensions**