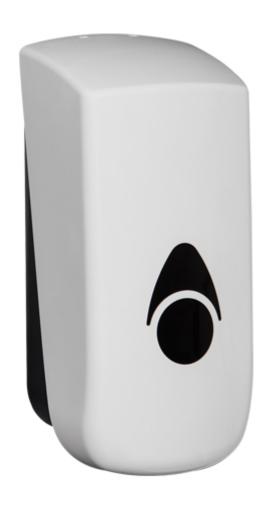

## Myriad 900ml Liquid Spray Refillable Soap Dispenser

### Part Number 6SR-WGG

Manufactured in the UK
Quality ABS plastic lockable dispenser
The dispenser is fitted with a liquid spray pump
Designed to dispense liquid hand sanitiser
A lockable unit that dispenses on a push cover operation
Recessed viewing window to monitor soap levels
Fixing kit and key provided

## Grey backplate with stylish white cover